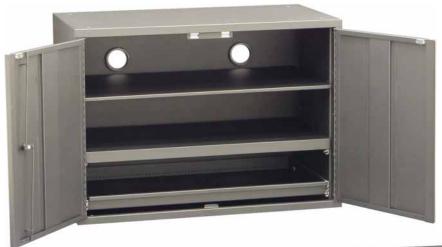

### It's an open and shut case

This pullout cabinet is available with locking doors (CABDR27) or without doors (CAB27). It is outfitted with a series of slots that accept stationary or pullout shelves and mini drawers, which can be spaced apart to carry small or very large items. It makes a great all-in-one computer station or a wine vault. These cabinets complement our 27 Series line of cabinets, and provide 25" of inside height for shelves or mini drawers. You can place shelves and drawers at virtually any height you want within the cabinet. Rear wiring holes keep you connected.

#### **FEATURES**

- Series of slots accept optional shelves and drawers
- Large wiring holes are fitted with plastic bushings or caps
- Available with locking doors as CABDR27
- Provides secure, dust free space efficient storage
- Adjustable feet levelers provide stability and lift the cabinet off the floor. The levelers rest in dimples topside when stacking
- Includes hardware for connecting cabinets when stacking
- Part of the '27 Series' of cabinets to line up in configurations
- 25" of inside height for the tallest of components.