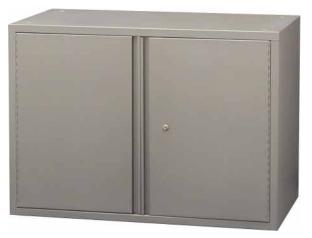

### It's an open and shut case

This pullout cabinet is available with locking doors (CABDR27) or without doors (CAB27). It is outfitted with a series of slots that accept stationary or pullout shelves and mini drawers, which can be spaced apart to carry small or very large items. It makes a great all-in-one computer station or a wine vault. These cabinets complement our 27 Series line of cabinets, and provide 25" of inside height for shelves or mini drawers. You can place shelves and drawers at virtually any height you want within the cabinet. Rear wiring holes keep you connected.

#### **FEATURES**

- Series of slots accept optional shelves and drawers
- Large wiring holes are fitted with plastic bushings or caps
- Available with locking doors as CABDR27
- Provides secure, dust free space efficient storage
- Adjustable feet levelers provide stability and lift the cabinet off the floor. The levelers rest in dimples topside when stacking
- Includes hardware for connecting cabinets when stacking
- Part of the '27 Series' of cabinets to line up in configurations
- 25" of inside height for the tallest of components.