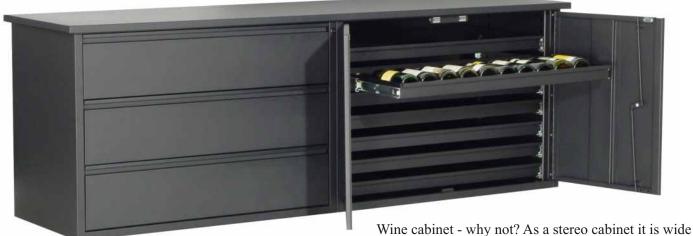

### It's an open and shut case

This pullout cabinet is available with locking doors (CABDR27) or without doors (CAB27). It is outfitted with a series of slots that accept stationary or pullout shelves and mini drawers, which can be spaced apart to carry small or very large items. It makes a great all-in-one computer station or a wine vault. These cabinets complement our 27 Series line of cabinets, and provide 25" of inside height for shelves or mini drawers. You can place shelves and drawers at virtually any height you want within the cabinet. Rear wiring holes keep you connected.

Lock: Standard on CABDR29

enough for two stacks of electronic components side by side. And unlike wood cabinets that actually insulate your AV equipment and your wine, Can-Am metal cabinets absorb the heat from your equipment and radiate it away. They don't call Can-Am cabinets cool for nothing!